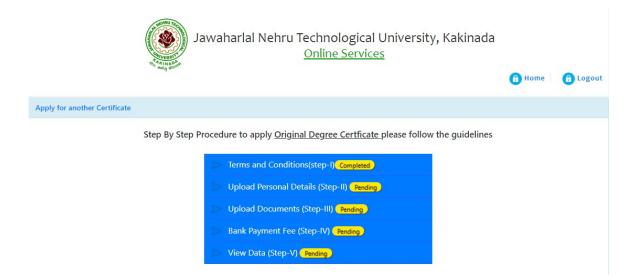

## Terms and Conditions (Step -I)

First click on Terms and Conditions then get the below window

| Jawaharlal Nehru Technological University, Kakinada<br><u>Online Services</u>                                                        |        |          |
|--------------------------------------------------------------------------------------------------------------------------------------|--------|----------|
| and survey                                                                                                                           | 🔁 Home | 🔒 Logout |
| Back                                                                                                                                 |        |          |
| Instructions for Applying Original Degree Certficate                                                                                 |        |          |
| Declaration:                                                                                                                         |        |          |
| <ul> <li>I hereby acknowledge that I have read and understood the terms and conditions as provided above.</li> <li>Submit</li> </ul> |        |          |

Note: Check the "Declaration" and "Submit".