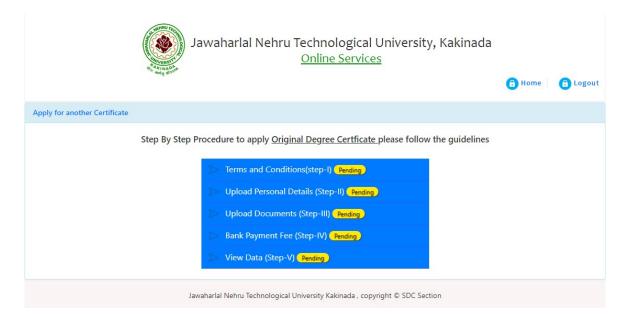

# <u>PART - II</u>

## Terms and Conditions (Step -I)

First click on Terms and Conditions then get the below window

| Jawaharlal Nehru Technological University, Kakinada<br><u>Online Services</u>                                                        |        |          |
|--------------------------------------------------------------------------------------------------------------------------------------|--------|----------|
| and survey                                                                                                                           | 🔁 Home | 🔒 Logout |
| Back                                                                                                                                 |        |          |
| Instructions for Applying Original Degree Certficate                                                                                 |        |          |
| Declaration:                                                                                                                         |        |          |
| <ul> <li>I hereby acknowledge that I have read and understood the terms and conditions as provided above.</li> <li>Submit</li> </ul> |        |          |

Note: Check the "Declaration" and "Submit".